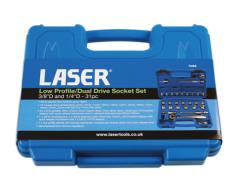

## Low Profile/Dual Drive Socket Set 31pc

An innovative, dual drive - 3/8"D or 17mm Hex - single Hex socket set that allows access to confined areas but still offers the ratchet and Go Thru facility. Manufactured from chrome vanadium with satin finish.

## **Additional Information**

- 13 x super short sockets, 25mm long: 8, 9, 10, 11, 12, 13, 14, 15, 16, 17, 19, 21, 22mm with 3/8"D or 17mm Hex Drive.
- 9 x 1/4"D sockets, 25mm long: 4, 4.5, 5, 5.5, 6, 7, 8, 9, 10mm.
- 1/4"D socket adaptor with quick release mechanism; 2 x ball end extension bars: 50 & 150mm.
- 1 x 3/8"D universal joint, 2 x 3/8"D extension bars 75 & 150mm, 3/8"D socket adaptor with quick release mechanism & 1 x 3/8"D to 1/4"D adaptor.
- 1 x low profile ratchet with locking mechanism, forward and reverse action and quick release lever.