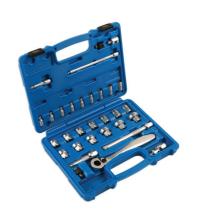

## Low Profile/Dual Drive Socket Set 31pc

An innovative, dual drive - 3/8"D or 17mm Hex - single Hex socket set that allows access to confined areas but still offers the ratchet and Go Thru facility. Manufactured from chrome vanadium with satin finish.

## **Additional Information**

- 13 x super short sockets, 25mm long: 8, 9, 10, 11, 12, 13, 14, 15, 16, 17, 19, 21, 22mm with 3/8"D or 17mm Hex Drive.
- 9 x 1/4"D sockets, 25mm long: 4, 4.5, 5, 5.5, 6, 7, 8, 9, 10mm.
- 1/4"D socket adaptor with quick release mechanism; 2 x ball end extension bars: 50 & 150mm.
- 1 x 3/8"D universal joint, 2 x 3/8"D extension bars 75 & 150mm, 3/8"D socket adaptor with quick release mechanism & 1 x 3/8"D to 1/4"D adaptor.
- 1 x low profile ratchet with locking mechanism, forward and reverse action and quick release lever.