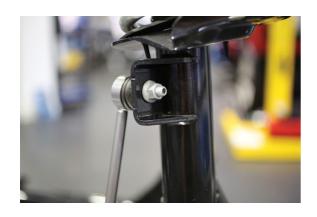

## Low Profile/Dual Drive Socket Set 31pc

An innovative, dual drive - 3/8"D or 17mm Hex - single Hex socket set that allows access to confined areas but still offers the ratchet and Go Thru facility. Manufactured from chrome vanadium with satin finish.