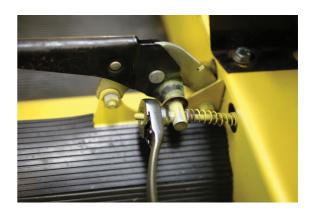

## Low Profile/Dual Drive Socket Set 31pc

An innovative, dual drive - 3/8"D or 17mm Hex - single Hex socket set that allows access to confined areas but still offers the ratchet and Go Thru facility. Manufactured from chrome vanadium with satin finish.